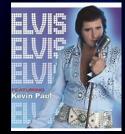

### **ELVIS TRIBUTE PARTY**

£85 PER TICKET

Elvis is in the building on NYE! Welcome the New Year in style with dinner, prosecco on arrival & at midnight! Tribute & DJ until lam