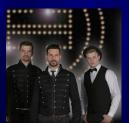

# Saturday 30th November TAKE THAT TRIBUTE

These boys will 'relight your fire' with a high energy performance of old and new Take That classics.